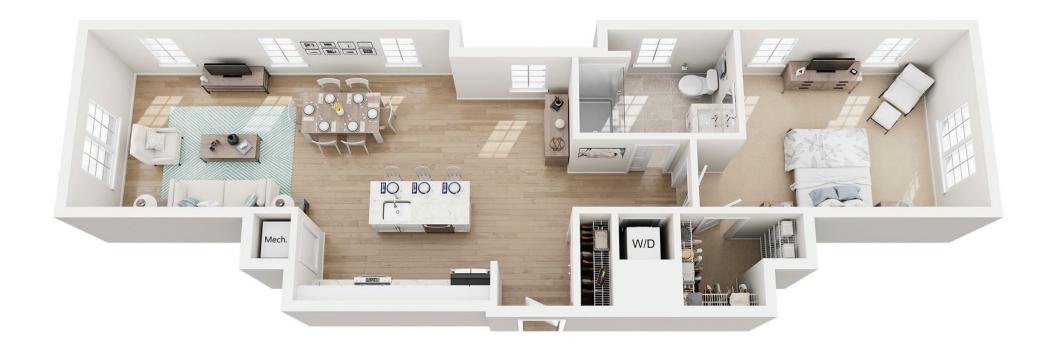

## Sycamore

2 BEDROOM, 2 BATH 1,153 SQ. FT.

Provides extra space for comfortable living and entertaining.

# Magnolia A

2 BEDROOM, 2 BATH 1,066 SQ. FT.

Coveted south-facing windows bring warmth and light.

# Magnolia

2 BEDROOM, 2 BATH 1,093 SQ. FT.

Coveted south-facing windows bring warmth and light.