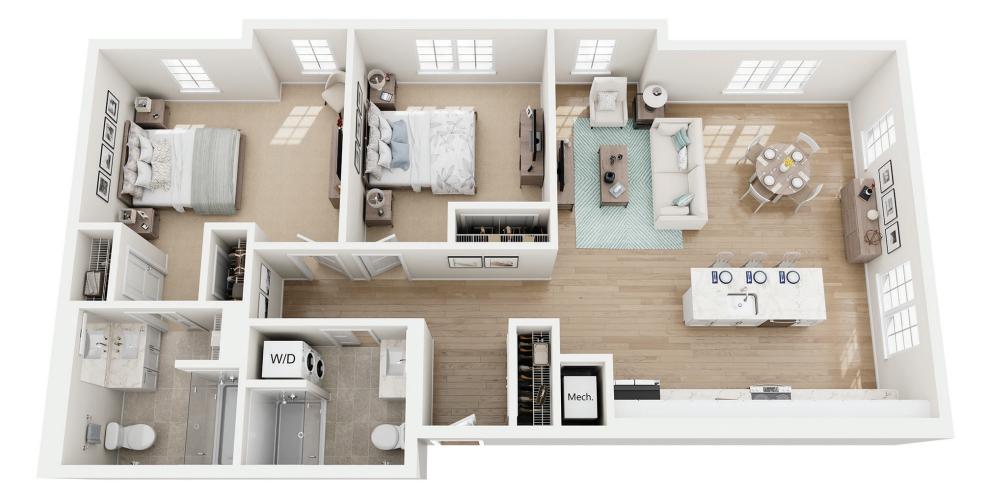

## Sycamore

2 BEDROOM, 2 BATH 1,153 SQ. FT.

Provides extra space for comfortable living and entertaining.