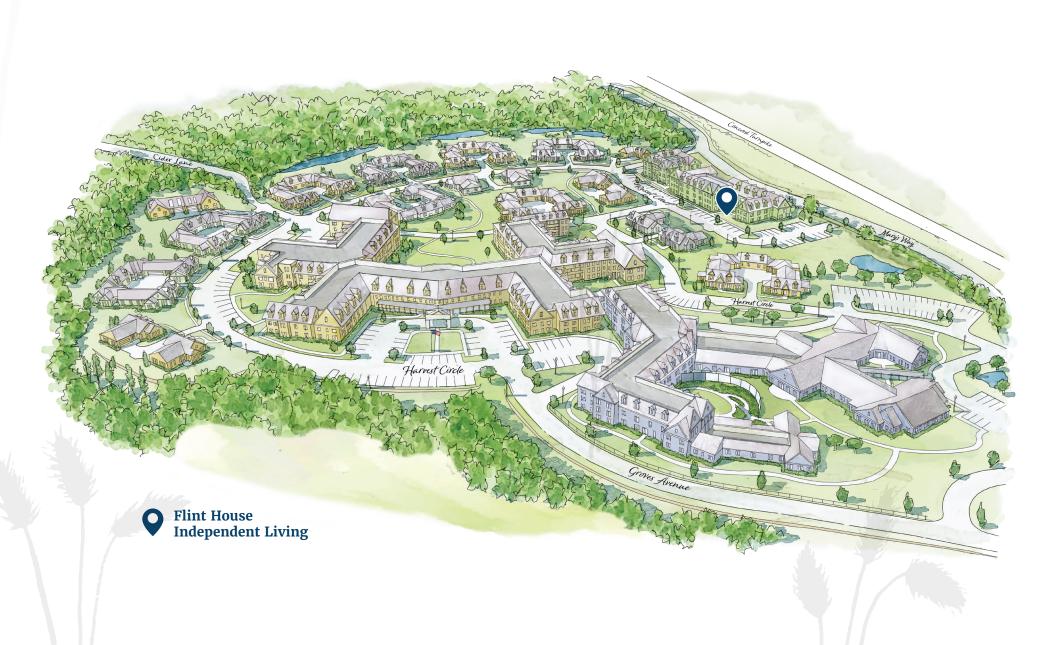

#### FLINT HOUSE EXPANSION FLOOR PLAN OPTIONS

#### Room to Grow at The Commons





# Flint House Apartment Homes

### Aspen

1 BEDROOM, 1.5 BATH 771 SQ. FT.

Efficient and stylish, with generous closet space.





## Cypress

1 BEDROOM, 1 BATH 884 SQ. FT.

Bright and inviting, with natural light streaming through the plentiful windows.

## Sycamore

2 BEDROOM, 2 BATH 1,153 SQ. FT.

Provides extra space for comfortable living and entertaining.





# Magnolia A

2 BEDROOM, 2 BATH 1,066 SQ. FT.

Coveted south-facing windows bring warmth and light.

# Magnolia

2 BEDROOM, 2 BATH 1,093 SQ. FT.

Coveted south-facing windows bring warmth and light.







#### Imagine yourself at The Commons.

Floor plan styles and features may vary. Please contact us for availability and to explore the layout that best suits your lifestyle.



The best way to learn about the variety of resi