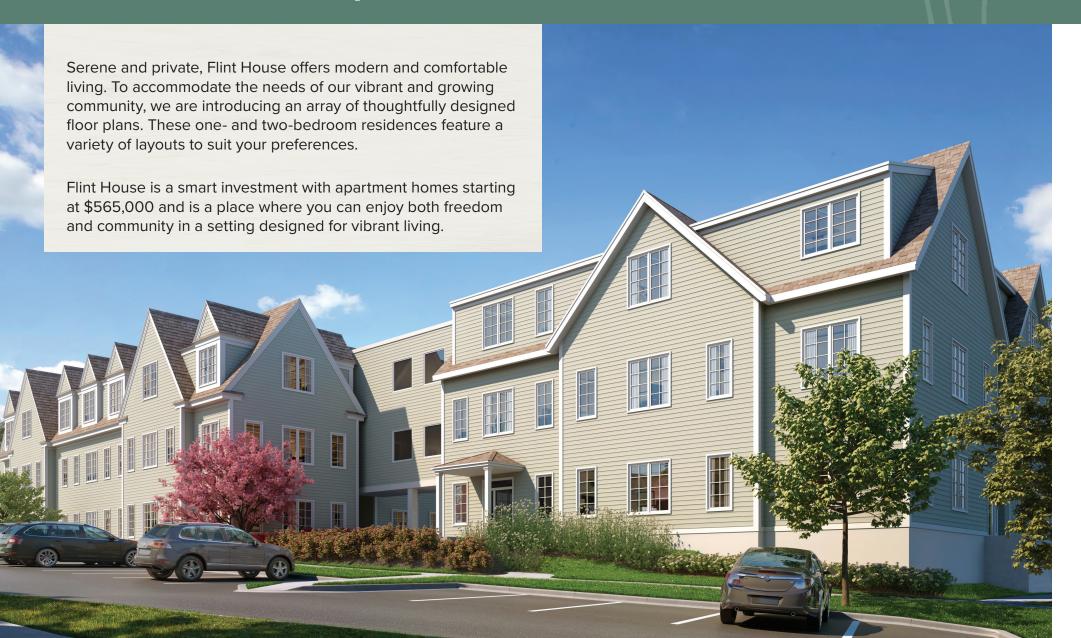

#### FLINT HOUSE EXPANSION FLOOR PLAN OPTIONS

#### Room to Grow at The Commons





# Flint House Apartment Homes

### Aspen

1 BEDROOM, 1.5 BATH 771 SQ. FT.

Efficient and stylish, with generous closet space.





## Cypress

1 BEDROOM, 1 BATH 884 SQ. FT.

Bright and inviting, with natural light streaming through the plentiful windows.

## Sycamore

2 BEDROOM, 2 BATH 1,153 SQ. FT.

Provides extra space for comfortable living and entertaining.





# Magnolia A

2 BEDROOM, 2 BATH 1,066 SQ. FT.

Coveted south-facing windows bring warmth and light.

# Magnolia

2 BEDROOM, 2 BATH 1,093 SQ. FT.

Coveted south-facing windows bring warmth and light.







#### Imagine yourself at The Commons.

Floor plan styles and features may vary. Please contact us for availability and to explore the layout that best suits your lifestyle.



The best way to learn about the variety of residence options is to come for a personal tour.

781-992-2970 TheCommonsinLincoln.com/flint