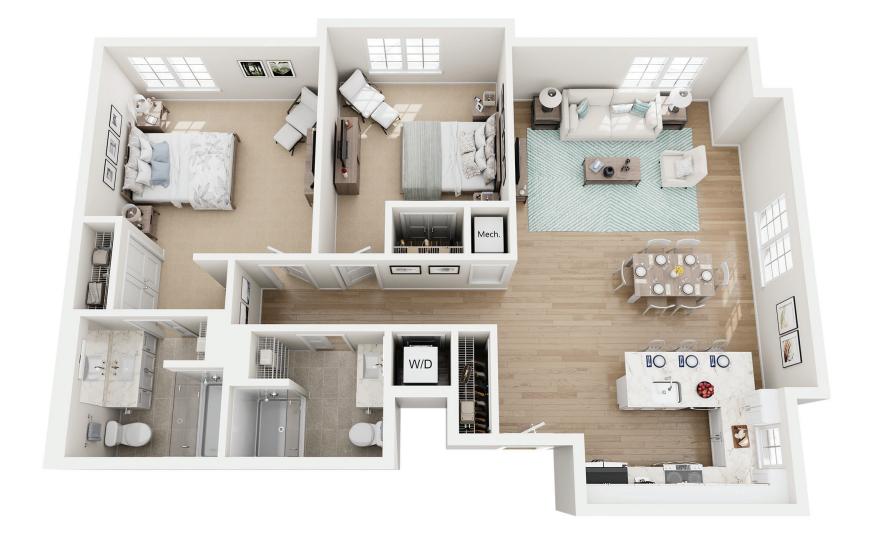

# Magnolia A

2 BEDROOM, 2 BATH 1,066 SQ. FT.

Coveted south-facing windows bring warmth and light.

# Magnolia

2 BEDROOM, 2 BATH 1,093 SQ. FT.

Coveted south-facing windows bring warmth and light.