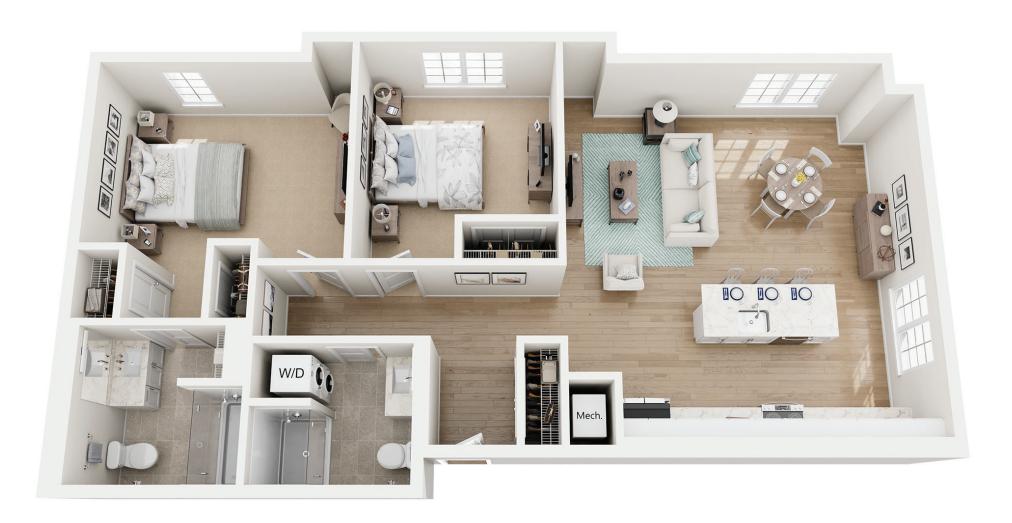

## Sycamore

2 BEDROOM, 2 BATH 1,153 SQ. FT.

Provides extra space for comfortable living and entertaining.