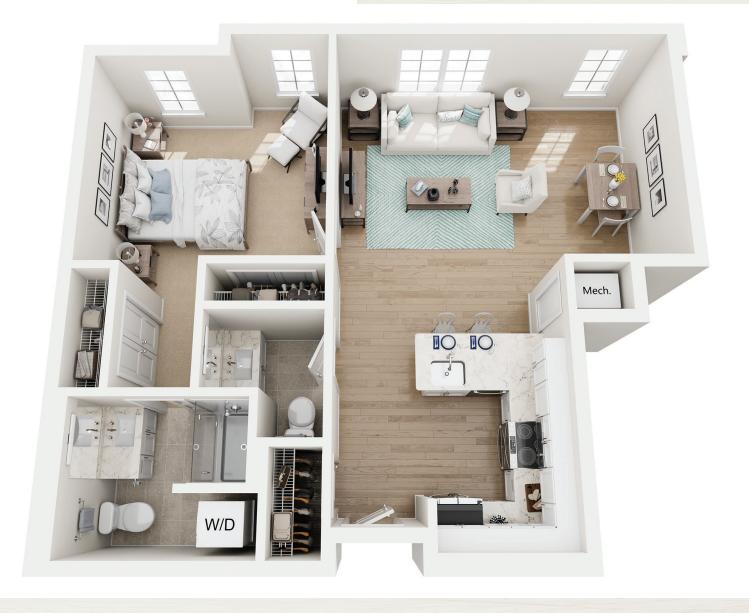

## Cypress

1 BEDROOM, 1 BATH 884 SQ. FT.

Bright and inviting, with natural light streaming through the plentiful windows.